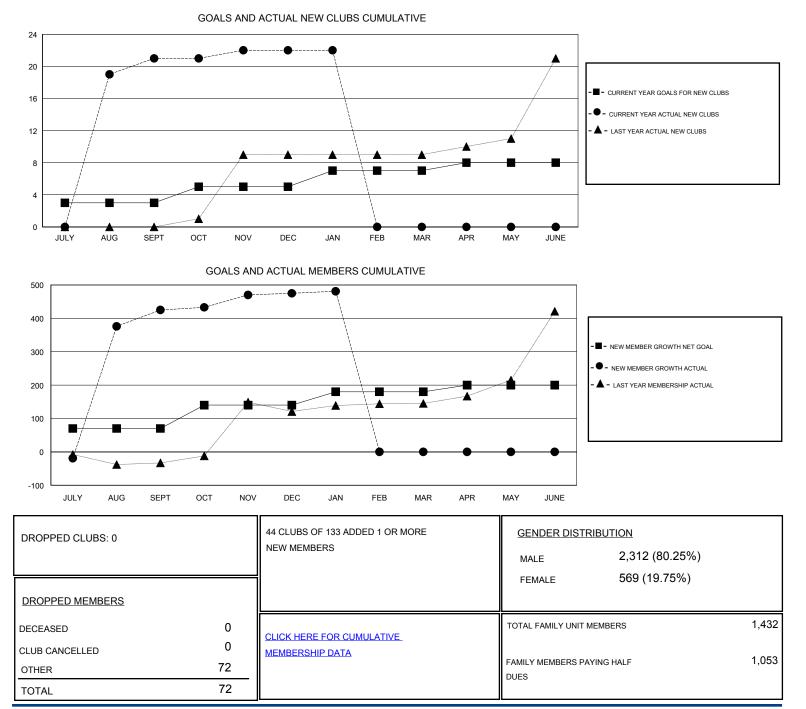

## LOCATION REP OF BANGLADESH

GMT CA

| Clubs                 |               |           |               | Members               |                                                                |                                                              |                                                    |
|-----------------------|---------------|-----------|---------------|-----------------------|----------------------------------------------------------------|--------------------------------------------------------------|----------------------------------------------------|
| RESULTS FOR 2016-2017 |               |           |               | RESULTS FOR 2016-2017 |                                                                |                                                              |                                                    |
| QUARTER               | NEW CLUB GOAL | NEW CLUBS | DROPPED CLUBS | QUARTER               | NEW MEMBER GROWTH<br>NET GOAL (not reinstated<br>or transfers) | NEW MEMBER<br>GROWTH ACTUAL (not<br>reinstated or transfers) | DROPPED<br>MEMBERS ACTUAL<br>(including transfers) |
| JULY/AUG/SEPT         | 3             | 21        | 0             | JULY/AUG/SEPT         | 70                                                             | 469                                                          | 44                                                 |
| OCT/NOV/DEC           | 2             | 1         | 0             | OCT/NOV/DEC           | 70                                                             | 72                                                           | 22                                                 |
| JAN/FEB/MAR           | 2             | 0         | 0             | JAN/FEB/MAR           | 40                                                             | 12                                                           | 6                                                  |
| APR/MAY/JUNE          | 1             | 0         | 0             | APR/MAY/JUNE          | 20                                                             | 0                                                            | 0                                                  |